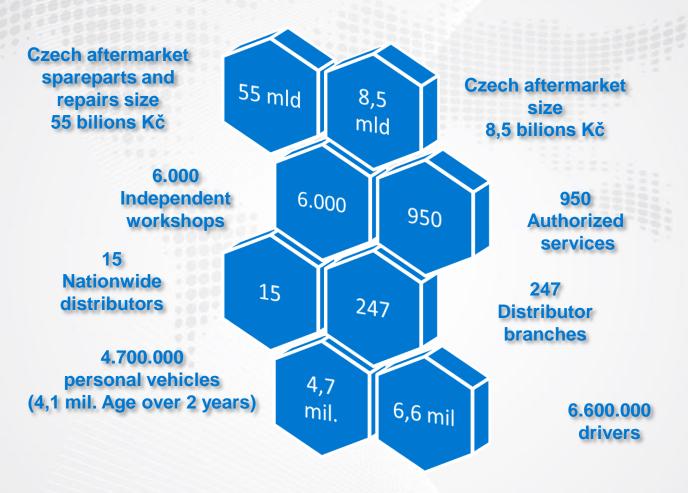

y region

## List of maps

- Map 1 The number of distributor locations in each region
- Map 2 The number of distributor locations in the districts
- Map 3 Percentage of fleet in the Czech Republic by region
- Map 4 Number of cars per 1,000 inhabitants by region
- Map 5 The number of cars per one branch of a distribution by region
- Map 6 Number of inhabitants per one branch of a distribution by region
- Map 7 Number of service stations in respect of one branch of a distribution by region
- Map 8 Number of independent service centers in each region
- Map 9 The number of cars per one service by region
- Map 10 Number of independent service stations per 10,000 population by region

## **List of Graphs**

Graph 1 - Number of inhabitans per car by Region



# 7. Czech aftermarket summary 2013



Source: MotoFocus EU, Auto SAP, MDČR



### Supplement

Acquirer of this analysis commits not to sell it, copy it not even the parts. It is not allowed published the analysis for profit without written Motofocus permission. Exception is using the analysis for internal purpose during the trainings for clients and staff company (the source must be mentioned).



The distribution network of sales of spare parts in the Czech Republic



# With other answers will provide you :

# René Szotek company executive

e-mail: rene.szotek@motofocus.eu Tel. +420 777 77 44 66



# Magda Patzlová Key Account ang Marketing Manager

e-mail: marta.patzelova@motofocus.eu Tel. +420 602 708 997