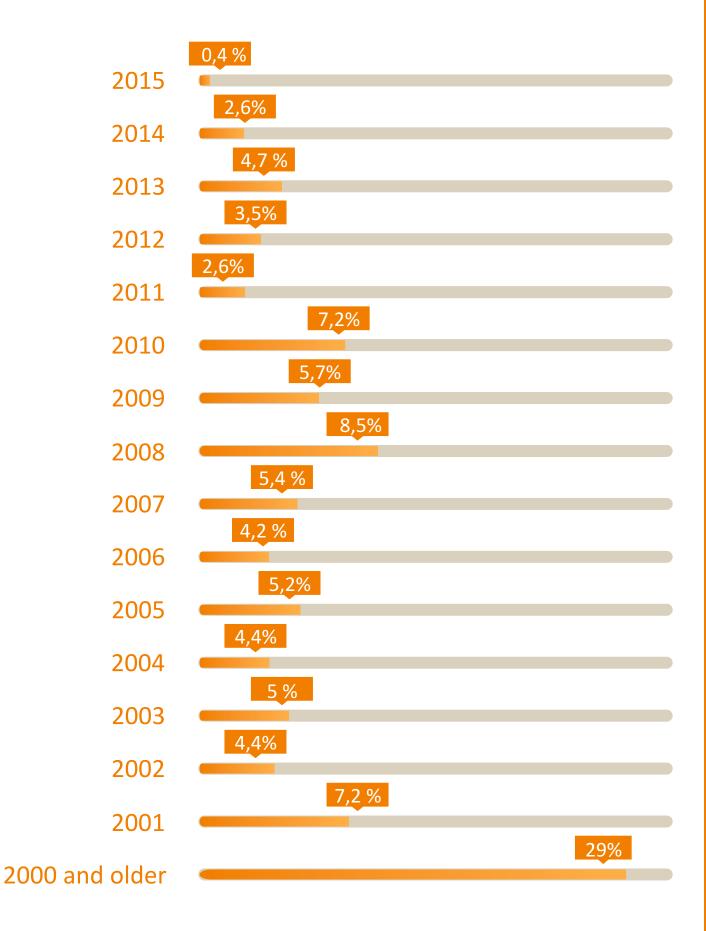

of repair shops in the Czech Republic based on the answers of their customers. The aim is to get a customer's view on the repair shop segment and everything associated with it. From the way of repairing vehicles, through legislation, to customer's feedback.

#### PRIMARY TARGET OF THE ANALYSIS

The current analysis is primarily intended for a wide range of customers, from management of distributing and manufacturing companies to the sales and marketing directors in all automotive industry.

#### **SURVEY METHODOLOGY**

This analysis is based on responses of 542 respondents, who own a car or use company car. The data were obtained by CAWI - Computer Assisted Web Interviewing (method of data collection using the web form). Biased responses were removed.



# PRODUCTION YEAR OF THE VEHICLE



# **SUPPLEMENT**

The purchaser of this analysis agrees not to resell or copy the analysis or its some parts. It is forbidden to publish analysis or its parts with the aim of financial profit without written permission of MotoFocus EU s.r.o.

# CONTACT



#### René Szotek

Company executive

+420 777 77 44 66

rene.szotek@motofocus.eu



#### Marta Patzelová

**Key Account Manager** 

+420 602 70 89 97



marta.patzelova@motofocus.eu



MotoFocus EU s.r.o.

Mládežnická 584

735 31 Bohumín - Skřečoň