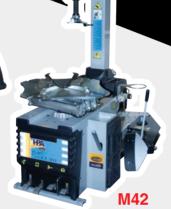

#### **TYRE CHANGER M42**

Automatic tyre changer for rims from 11" to 24". Outside locking up to 22". Mechanical balancing of tool holder shaft. Single speed motor. Air-operated tilting column. Tool head with interchangeable plastic parts to protect rims. Tubeless inflating device (option in FS model). Multipurpose device with three tool arms for low profile and "Run Flat" tyres (optional).

| 007960001030 | Bravo Line M 42 - Automatic Tyre Changer For Rims From 11" To 22" (Outside), 1-Speed Motor (3Ph-400V-50Hz)                                                                                 | 1642,86 €  |
|--------------|--------------------------------------------------------------------------------------------------------------------------------------------------------------------------------------------|------------|
| 007960009875 | Bravo Line M 42 - Automatic Tyre Changer For Rims From 11" To 22" (Outside), 2-Speed Motor (3Ph-400V-50Hz)                                                                                 | 1 967,99 € |
| 007960009885 | Bravo Line M 42 - Automatic Tyre Changer For Rims From 11" To 22" (Outside), 1-Speed Motor,INFLATOR (3Ph-400V-50Hz)                                                                        | 1 858,34 € |
| 007960009895 | Bravo Line M 42 - Automatic Tyre Changer For Rims From 11" To 22" (Outside), 2-Speed Motor, inflator (3Ph-400V-50Hz)                                                                       | 2 132,85 € |
| 007960001050 | Helper 4Fd - Multipurpose Bead Lifting/Pressing Rh Side Helper, For Sport Tyres                                                                                                            | 761,00 €   |
| 007960001060 | Helper 4Fd Kit M42- Customization Kit & Attachment Kit (For Bravo Line M 42 Series)                                                                                                        | 83,33 €    |
| 007960009850 | Bravo Line B 45 AD - Microprocessor Led Balancer, Automatic Start, Automatic measurment of parameters 40Mm Ø (NO SAFETY GUARD (007960001120) -TO BUY SEPARATLY). Cones and pilers included | 1761,00 €  |
| 007960009860 | Bravo Line B 45 AD - Microprocessor Led Balancer, Automatic Start, Manual measurment of parameters 40Mm Ø (NO SAFETY GUARD ('007960001120) -TO BUY SEPARATLY). Cones and pilers included   | 1 583,00 € |