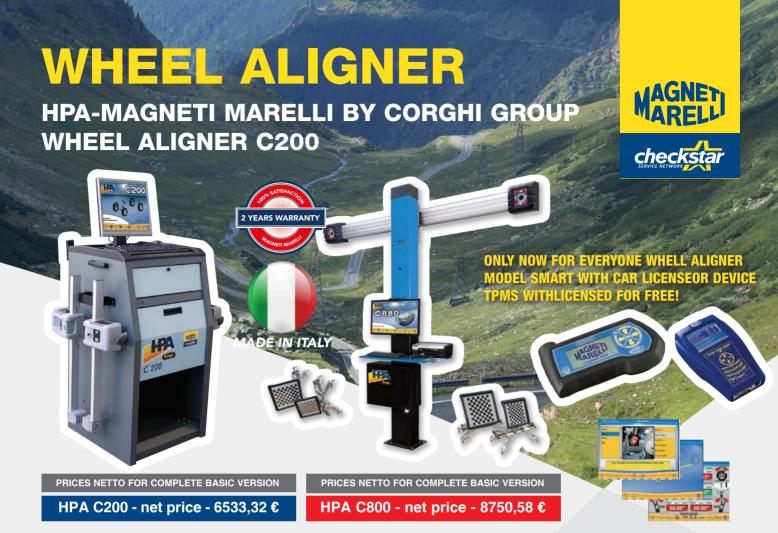

#### HPA C200 - EQUIPMENT FOR COMPREHENSIVE VEHICLE ALIGNMENT WITH CCD CAMERAS-8 SENSORS, WIRELESS

- PC-Based wheel aligner with 8x4 wireless Radio/CMOS measuring heads
- Wheeled main unit equipped with protected compartment for PC and printer.
   Radio transceivers (2.4 GHz technology).

- Light and easy-to-handle wireless measuring heads (3.2 kg each).
  Power supply by means of commercial and rechargeable batteries (AA type) of high efficiency.
- Battery recharge system integrated in the cabinet
   User friendly software based on multilanguage Windows XP
- An extensive database of multi-brand vehicles (more than 20 000 vehicles including the latest models of European and Asian brands)
- "SIM card" Technology for upgrading and special programs management. , LCD colour monitor. , A4 colour printer

### **HPA C 800 – MAIN FEATURES AND FUNCTIONS**

- High quality 3D camera system capable of self-adjustment to outer lighting conditions

- 4-point holders, sized 11 "to 25", with passive discs made of resistant materials
  Central processing unit (PC) mounted on a column (fitted with a shelf for a keyboard and a printer)
  Italian design, PC with the Windows 7 operating system and professional software for wheel alignment and an international vehicle database
- Quick and easy control of wheel alignment parameters, adjustment animation for easy wheel alignment
   Wheel compensation measurement through rolling or lifting the vehicle, option of working with two screens only (front measurement)

- Multi-make database with more than 15000 vehicles, new vehicles can be entered to the database
  Wall set for fixing holders and passive screens, clear software leads the user through successive functions step-by-step
- The programme can be operated in the quick version with 2 keys, a pair of mechanical turntables with adapters for compensation · Lift for up/down camera movement for convenient hoist operation, mobile carriage for holders and passive screens (option)
- Camera assisted drive-in system (option)

| 007960001150 | C 200 - Wheel Aligner, With Pc, Windows Xp & Keyboard. Set Of Four 8Cmos Radio Sensors Included(Turntables, Clamps, Printer, Lcd Not Included)                                                                                                                                                                                                                                                                                                                                                                                                                                                                                                                                                                                                                                           | net price 5000 €    |
|--------------|------------------------------------------------------------------------------------------------------------------------------------------------------------------------------------------------------------------------------------------------------------------------------------------------------------------------------------------------------------------------------------------------------------------------------------------------------------------------------------------------------------------------------------------------------------------------------------------------------------------------------------------------------------------------------------------------------------------------------------------------------------------------------------------|---------------------|
| 007960001190 | Pair Of Std 4-Point Clamps From 10" To 21"                                                                                                                                                                                                                                                                                                                                                                                                                                                                                                                                                                                                                                                                                                                                               | net price 512,82 €  |
| 007960001200 | Turntables For Steering Measurements, Height 50 mm                                                                                                                                                                                                                                                                                                                                                                                                                                                                                                                                                                                                                                                                                                                                       | net price 179,48 €  |
| 007960001240 | Colour Monitor Lcd 18,5"                                                                                                                                                                                                                                                                                                                                                                                                                                                                                                                                                                                                                                                                                                                                                                 | net price 102,56 €  |
| 007960001250 | Printer Set, Factory Pre-Set For Our Wheel Aligners                                                                                                                                                                                                                                                                                                                                                                                                                                                                                                                                                                                                                                                                                                                                      | net price 46,15 €   |
| 007960009765 | C 880 tridimensional The equipment includes:  1 Beam inclusive of 2 cameras (fixed position, different heights possible)  1 Column, 1 Worktop for keyboard and printer, 1 PC Holder/Case for protected housing  2 Front targets including 11"-21" holder/clamp (+ adapter-extension set up to 25", with double-profile reversible pins.)  2 Rear targets including 11"-21" holder/clamp (+ adapter-extension set up to 25", with double-profile reversible pins.)  1 Wall mounting bracket set for target+holder/clamp assembly  2 Wall panels for bracket set, to properly store holder/clamp assemblies  1 Brake depressor, 1 Steering wheel lock  2 Mechanical turntables with plastic adaptors for push-mode ROC  1 CD rom with SW and database, 1 User Manual, 1 Spare-part booklet | net price 8001,87 € |
| 007960009770 | Motorized system for vertical camera                                                                                                                                                                                                                                                                                                                                                                                                                                                                                                                                                                                                                                                                                                                                                     | net price 756,30 €  |
| 007960009775 | Side trolley (single piece)(optional)                                                                                                                                                                                                                                                                                                                                                                                                                                                                                                                                                                                                                                                                                                                                                    | net price 242,76 €  |
| 007960009785 | Drive-on system (SW + 2 cameras)(optional)                                                                                                                                                                                                                                                                                                                                                                                                                                                                                                                                                                                                                                                                                                                                               | net price 153,13 €  |
| 007935035000 | Special computer dedicated for C800 (007960009765)                                                                                                                                                                                                                                                                                                                                                                                                                                                                                                                                                                                                                                                                                                                                       | net price 600,00 €  |
| 007960001240 | Colour Monitor Lcd 18,5"                                                                                                                                                                                                                                                                                                                                                                                                                                                                                                                                                                                                                                                                                                                                                                 | net price 102,56 €  |
| 007960001250 | Printer Set, Factory Pre-Set For Our Wheel Aligners                                                                                                                                                                                                                                                                                                                                                                                                                                                                                                                                                                                                                                                                                                                                      | net price 46,15 €   |