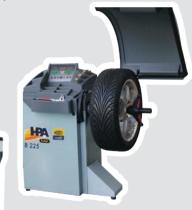

#### WHEEL BALANCER B225A

Microprocessor wheel balancer with self-calibration and self-diagnosis. Double digital display with 3D graphics and builtin eyboard. 7 ALU P programs. Automatic gauge for wheel distance and diameter data input. Automatic external gauge for width measuring (optional). Automatic start by lowering wheel guard. Automatic wheel braking at the end of the spin. Laterally-positioned flange support. Low balancing speed.

**B225A** 

|              | Of I mash program.                                                                                                            | 111-12-0             |
|--------------|-------------------------------------------------------------------------------------------------------------------------------|----------------------|
| 007960001370 | WHEEL BALANCER B225A                                                                                                          | net price 1952,38 €  |
| 007960001020 | B 325 A - Microprocessor Lcd Balancer, Automatic Start, Automatic Position Searching, Wheel Guard Included. 40Mm Ø            | net price 2 976,19 € |
| 007960001320 | M 420 2V 380/3/50 - Automatic tyre changer for rims from 11" to 20" (outside), 2-speed motor (3Ph-400V-50Hz)                  | net price 2 500,00 € |
| 007960001050 | TYRE CHANGER M420 2V (without inflating device)                                                                               | net price 761,00 €   |
| 007960001070 | ALLY 30 KIT (OPTION) – special kit to assembly HELPER with M420                                                               | net price 83,33 €    |
| 007960001330 | M 420 2V FS 380/3/50 - Automatic tyre changer for rims from 11" to 20" (outside), 2-speed motor (3Ph-400V-50Hz) with inflator | net price 2 857,14 € |
| 007960001240 | LCD COLOUR MONITOR                                                                                                            | net price 102,56 €   |